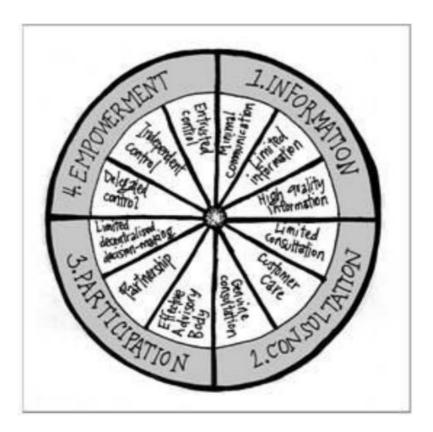

#### 10. SELBY DISTRICT COUNCIL COMMUNITY ENGAGEMENT STRATEGY

To consider the development of a Community Engagement Strategy by Selby District Council (pages 9 to 17 attached).